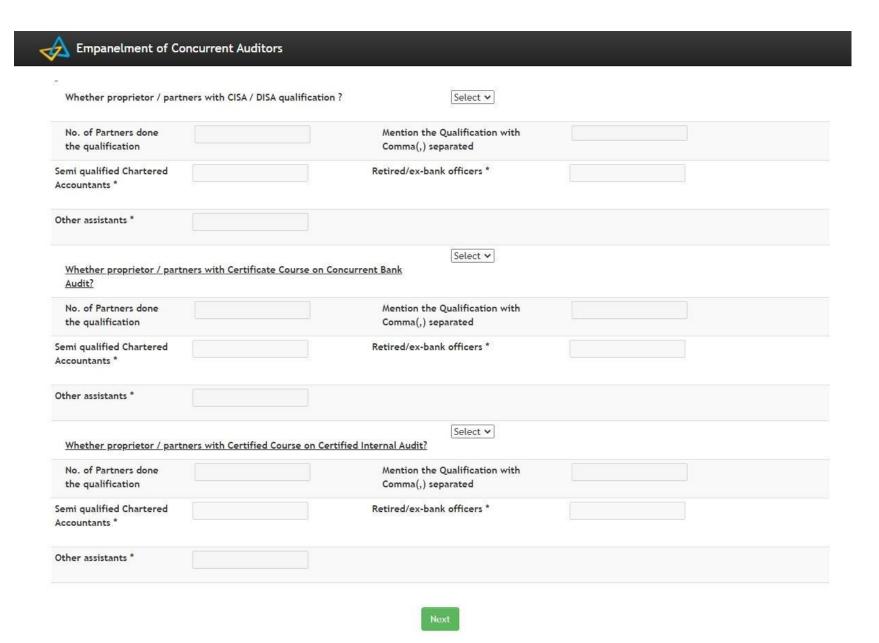

|

#### Screen 2:



Firm Name and basic details like Address, contact details are auto generated. Applicant has to cross check the auto generated details. Contact person details are mandatory.

#### Screen 3

The details of Registration Number with ICAI and Registration Number with RBI is auto populated. Audit firm has to keep the details like dates of registration readily available for entering in the package.

Besides above, details of CISA / DISA, Certificate course on Concurrent Audit in Banks and Certificate course on certified internal auditor details of all partners are to be kept readily available for completing the screens.



### Screen 3a



### Screen 4:

Upon clicking "Next" the data in the first page will get saved. In this screen, names of the partners with details like Education qualification, membership number and contact details along with their profile is to be kept readily available. The screen will allow to enter only the details of number of partners which is equal to the number entered in screen 1. For entering second / other partner details, "Save / Add Row" has to be clicked. Upon completion of entering partner details "Next" to be clicked which will automatically save the details entered.



## Screen 5: Past Experience of the Firm

Canara Bank: If the firm is having past experience in Canara Bank, the same can be entered here. The details like Branch name, nature of audit and period of conduct of audit is to