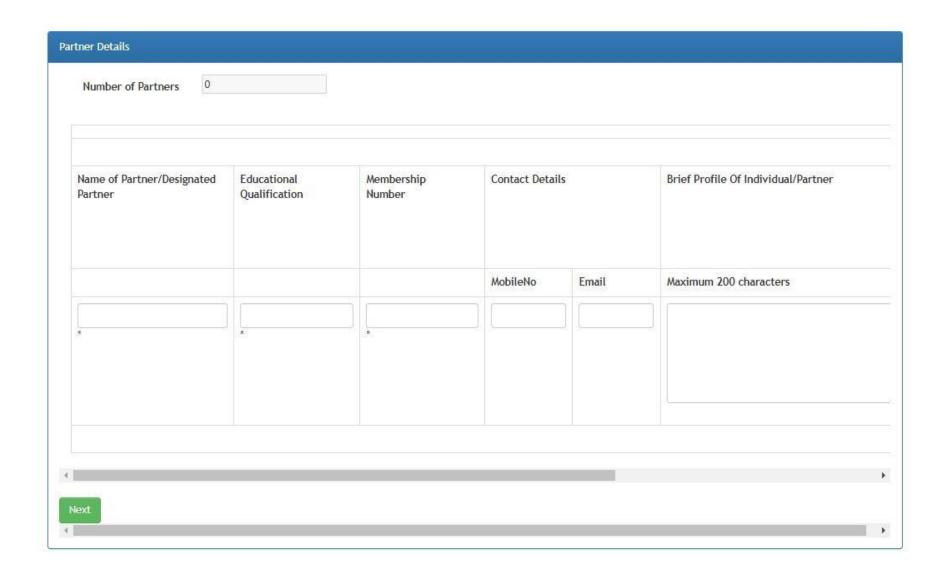

### Screen 4:

Upon clicking "Next" the data in the first page will get saved. In this screen, names of the partners with details like Education qualification, membership number and contact details along with their profile is to be kept readily available. The screen will allow to enter only the details of number of partners which is equal to the number entered in screen 1. For entering second / other partner details, "Save / Add Row" has to be clicked. Upon completion of entering partner details "Next" to be clicked which will automatically save the details entered.