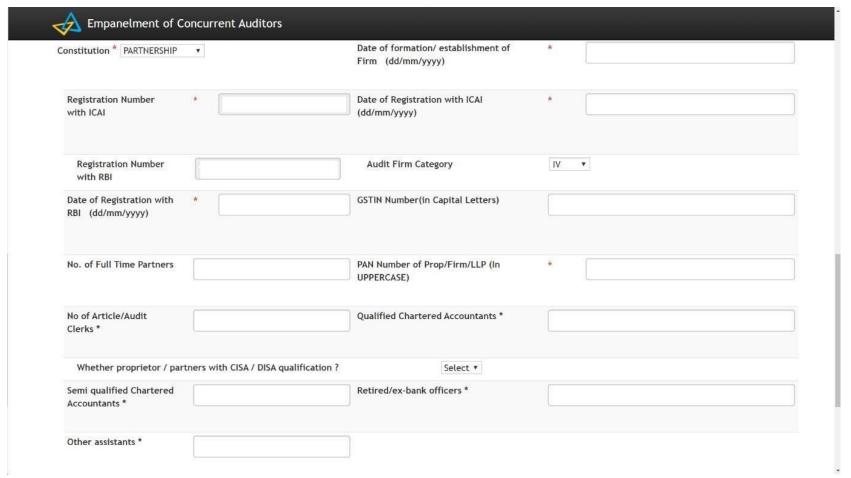

#### Screen 3

The details of Registration Number with ICAI and Registration Number with RBI is auto populated. Audit firm has to keep the details like dates of registration readily available for entering in the package.

Besides above, details of CISA / DISA, Certificate course on Concurrent Audit in Banks and Certificate course on certified internal auditor details of all partners are to be kept readily available for completing the screens.