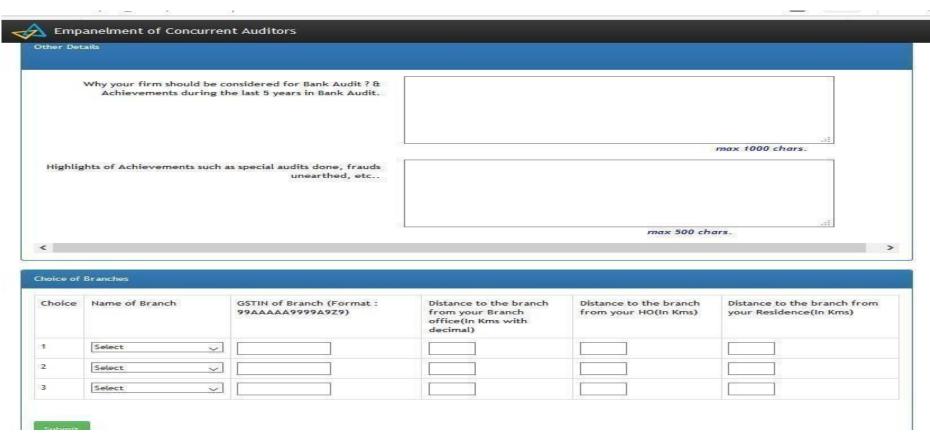

#### Screen 6: Achievements and Choice of Branches:

Free field / open column is provided for furnishing the achievement during past 5 years and highlights of special audits etc.

Choice of Branches: Audit Firms has to select three branches of their choice from the list of branches / offices provided in Annexure on home page. Upon entering the details of choice of branches along with distance from Audit firm Branch office, Audit firm Head office and their Residence, click on Next which will save the data and take to next screen.