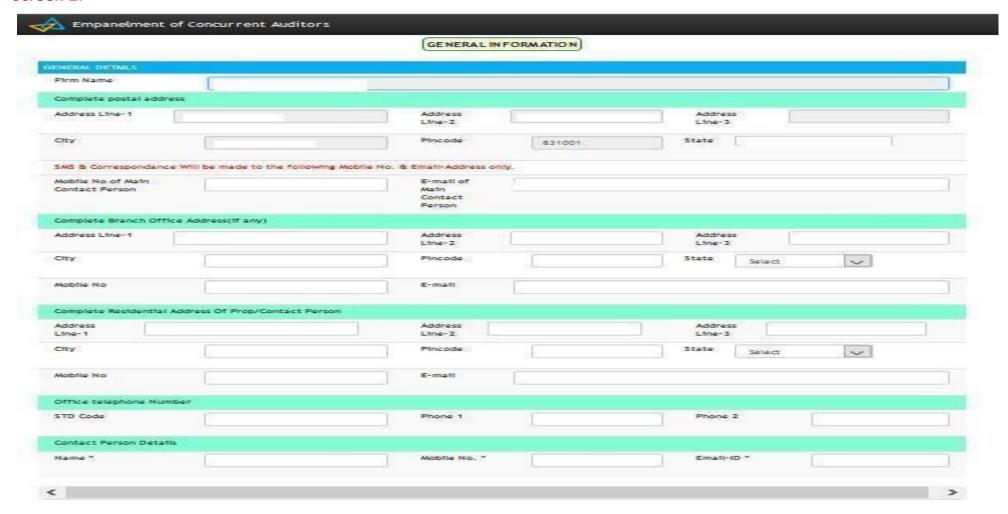

#### Screen 2:

Firm Name and basic details like Address, contact details are auto generated. Applicant has to cross check the auto generated details. Contact person details are mandatory.