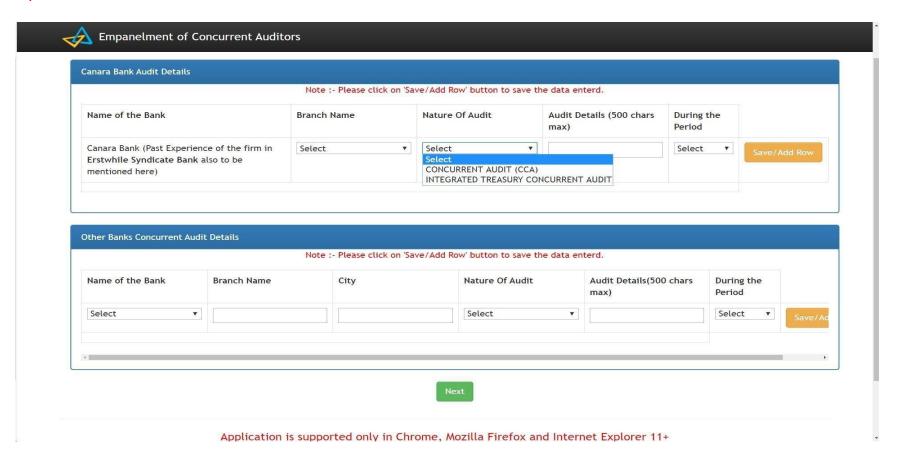

## Screen 5: Past Experience of the Firm

Canara Bank: If the firm is having past experience in Canara Bank, the same can be entered here. The details like Branch name, nature of audit and period of conduct of audit is to be entered. If the experience is in multiple years, additional rows can be used by clicking "Save / Add Row".

In the same way Other Bank experience is to be mentioned. If the bank is not finding place in the list of branches given, "other bank" option can be used.