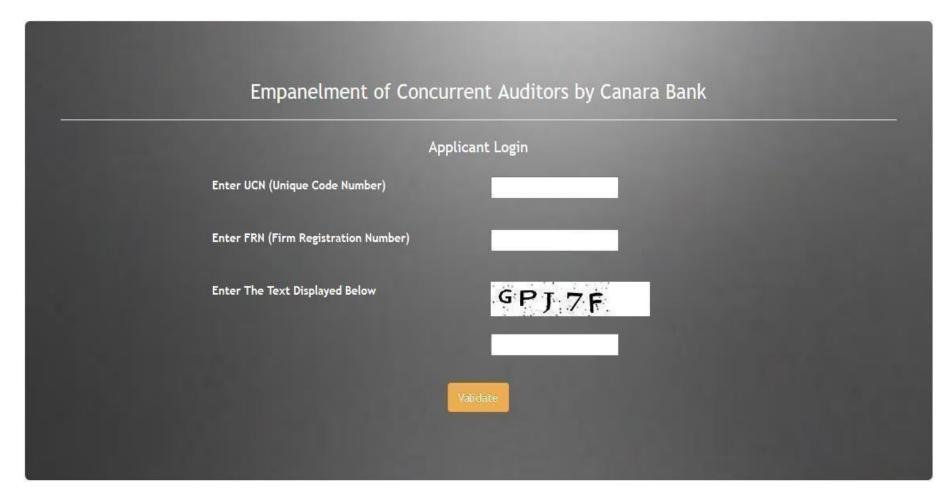

# Screen 1 appears as under:

**Empanelment of Concurrent Auditors** 

## The login

Enter Unique Code Number in first column and Firm Registration Number in second column. Enter correct characters to validate yourself. Once both the

| credentials are correctly entered in the system, it validates your UCN and FRN values (pre fed from RBI list) and takes you to next screen. |
|---------------------------------------------------------------------------------------------------------------------------------------------|
|                                                                                                                                             |
|                                                                                                                                             |
|                                                                                                                                             |
|                                                                                                                                             |
|                                                                                                                                             |
|                                                                                                                                             |
|                                                                                                                                             |
|                                                                                                                                             |
|                                                                                                                                             |
|                                                                                                                                             |