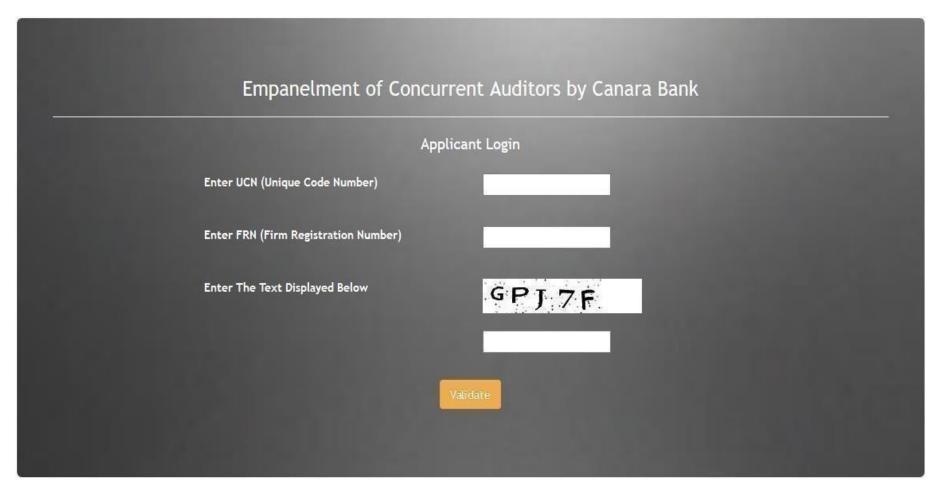

#### Screen 1 appears as under:

Empanelment of Concurrent Auditors

### The login

Enter Unique Code Number in first column and Firm Registration Number in second column. Enter correct characters to validate yourself. Once both the credentials are correctly entered in the system, it validates your UCN and FRN values (pre fed from RBI list) and takes you to next screen.